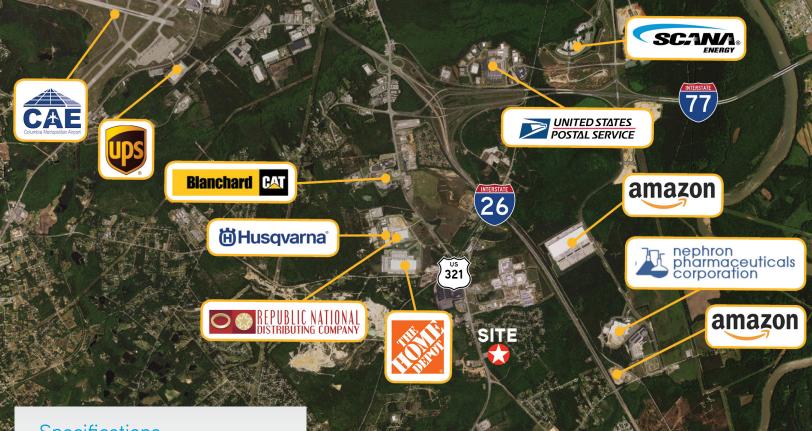

## The Location

The property is located in Lexington County near the West Columbia submarket of the Columbia, SC MSA. The site is  $\pm 2.0$  miles to Interstates 26 and 77 and is approximately 5 miles from some of the area's major employers including Amazon Fulfillment Center and Nephron Pharmaceuticals. Downtown Columbia is  $\pm 9$  miles away via US-Highway 321 and I-26.